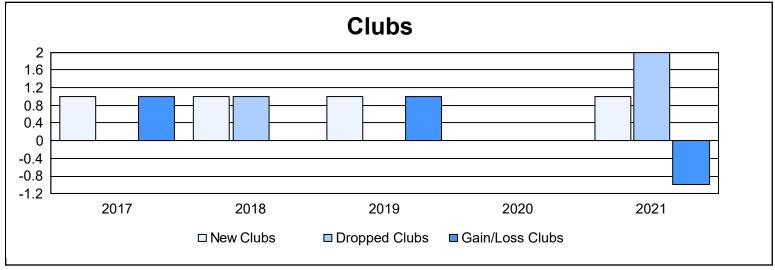

District 27 A1 As of June 2021 Cumulative

| Year      | New<br>Clubs | Dropped<br>Clubs | Gain/<br>Loss<br>Clubs | New<br>Members | Charter<br>Members | Reinstate<br>Members | Transfer<br>Members | Total<br>Member<br>Added | Total<br>Members<br>Dropped | Gain/<br>Loss<br>Members |
|-----------|--------------|------------------|------------------------|----------------|--------------------|----------------------|---------------------|--------------------------|-----------------------------|--------------------------|
| 2016-2017 | 1            | 0                | 1                      | 201            | 20                 | 9                    | 9                   | 239                      | 160                         | 79                       |
| 2017-2018 | 1            | 1                | 0                      | 179            | 22                 | 10                   | 9                   | 220                      | 207                         | 13                       |
| 2018-2019 | 1            | 0                | 1                      | 177            | 23                 | 7                    | 12                  | 219                      | 206                         | 13                       |
| 2019-2020 | 0            | 0                | 0                      | 131            | 1                  | 5                    | 6                   | 143                      | 176                         | -33                      |
| 2020-2021 | 1            | 2                | -1                     | 183            | 13                 | 3                    | 7                   | 206                      | 168                         | 38                       |
| Average   | 1            | 1                | 0                      | 174            | 16                 | 7                    | 9                   | 205                      | 183                         | 22                       |